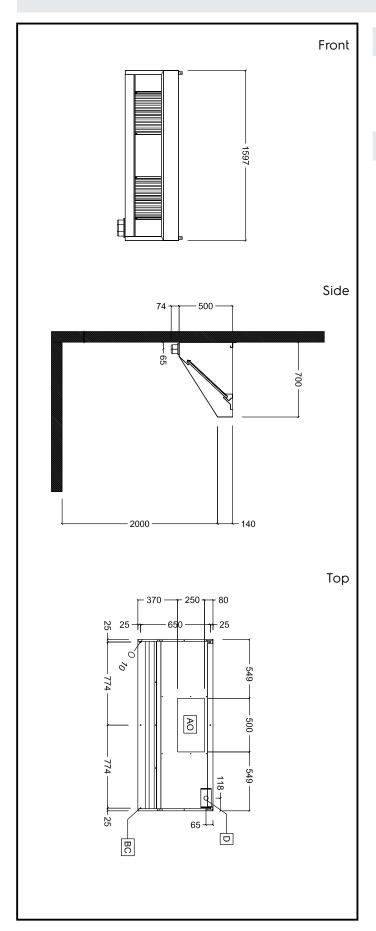

# **Key Information:**

External dimensions, Width:

642271 (MP716BT)1600 mmExternal dimensions, Depth:700 mmExternal dimensions, Height:500 mmNet weight:27 kg

#### Air Emission:

Air capacity: 1300 mc/h

Ventilation Equipment 430 S/S Wall Hood+Filters 1600X700mm